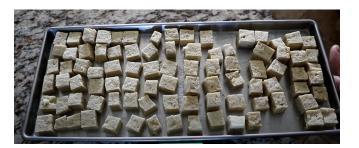

## **Directions:**

- 1. Drain your tofu. I recommended wrapping it in a kitchen towel and placing a heavy object on top of it. Let it sit for 10 minutes or more
- 2. Chop tofu into small 1"x1" cubes. OR crumble the tofu if you want to use it for a "crumbled meat" substitute
- 3. Add any seasoning or spices you desire (I like taco seasoning for future tacos)
- 4. Add parchment paper to your freeze dryer tray
- 5. Add tofu to FD tray
- 6. Pre Freeze
- 7. Freeze Dry
- 8. Store Appropriately (See Tips and Tricks for storage help)