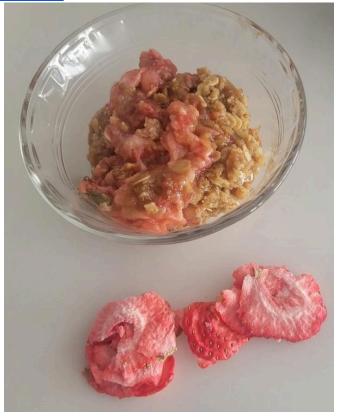

## **Directions:**

- 1. Rehydrate strawberries in @ 5 C of COLD water for 3-4 minutes and then drain (it's okay if they aren't rehydrated clear through)
- 2. Preheat oven to 350 °F. Grease a deep dish pie plate or large baking dish and set aside.
- 3. Combine the drained strawberries and sugar in a large bowl, mix until the strawberries absorb the sugar. Add in the cornstarch and vanilla and stir until all of the strawberries are coated. Pour into the prepared baking dish.
- 4. In a separate medium bowl, combine four, oats, sugars, salt and cinnamon. Pour in the melted butter and stir well until crumbly. Sprinkle the crumb mixture over the top of the strawberries.
- 5. Bake for 35-40 minutes until the filling is bubbly and the topping is golden brown. Allow to cool slightly before serving.
- 6. Store Appropriately

| Rehydration: 10 C of FD sliced Strawberries soaked in 5 C of COLD |
|-------------------------------------------------------------------|
| water for 3-4 minutes and then drain.                             |