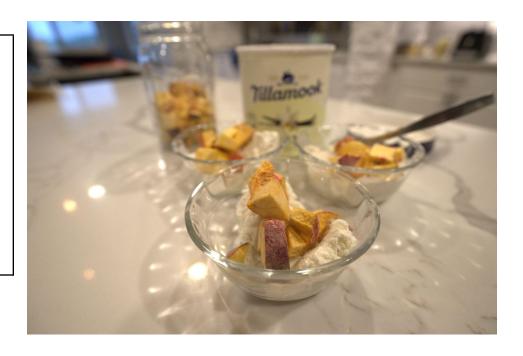

## **Peaches and Cream Dessert** A Freeze Dried Pantry Recipe

This recipe uses Freeze Dried Peaches from your pantry\*

Live. Life. Simple's: Freeze Dried Peaches and Cream! - - Freeze Dried Desserts

## Ingredients:

Freeze Dried Peaches

Vanilla Ice Cream or Cheesecake Ice Cream or Ice Cream Flavor of your choice

## **Directions:**

- 1. Dish up a bowl of your choice of Ice Cream
- 2. Top with Freeze Dried Peaches
- 3. Let the peaches rehydrate as your ice cream melts -or- eat while peaches are still crunchy

| Cycle Time: | Rehydration: You can choose to let the peaches rehydrate                     |
|-------------|------------------------------------------------------------------------------|
|             | some in the ice cream, or you can eat them as a tasty crunchy peachy topper. |