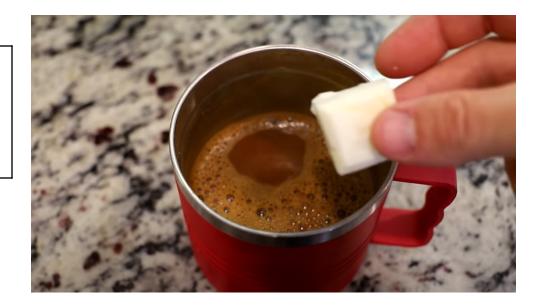

**Note:** This rehydrated really well in my coffee. So if you wanted to take camping, or on a hike to have creamer for your coffee this would be perfect.

|                           | Rehydration: Add a little bit of cold water   |
|---------------------------|-----------------------------------------------|
| freeze dryer was 13 hours | and stir until desired consistency is reached |